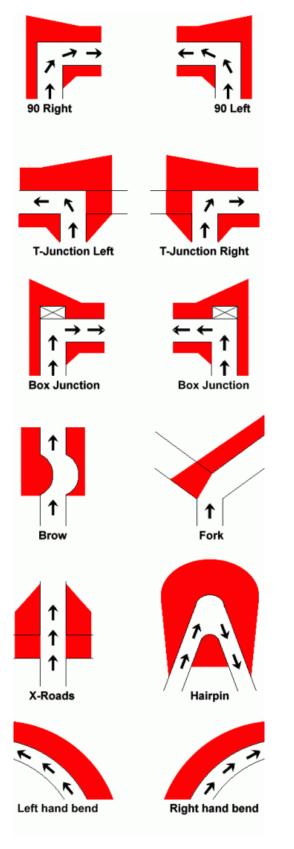

Never stand in the areas shaded in **RED** See the following page for further info on <u>Road Safety</u>